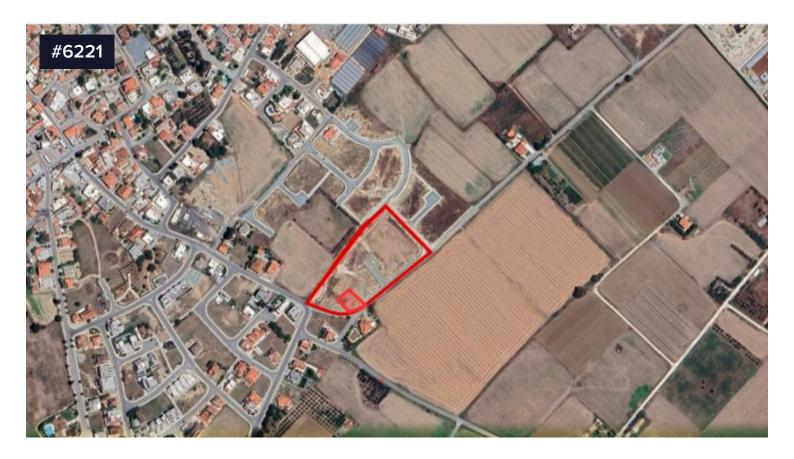

## **Residential Plot for Sale**

€130,000 +VAT

Kiti, Larnaca

A prime residential building plot measuring 562 m2 is available for sale ideally situated in the charming village of Kiti.

You will find a variety of amenities nearby, including shops, restaurants, and local markets, ensuring all your daily needs are met with ease. The area is also well-connected, with easy access to main roads and highway.

The property falls within Residential Building Planning Zone Ka6, with a building coefficient of 90%, a coverage coefficient of 50%, and permission for up to 2 floors (10 meters maximum height).

The title deed is available.

Area

[] 562 m<sup>2</sup>