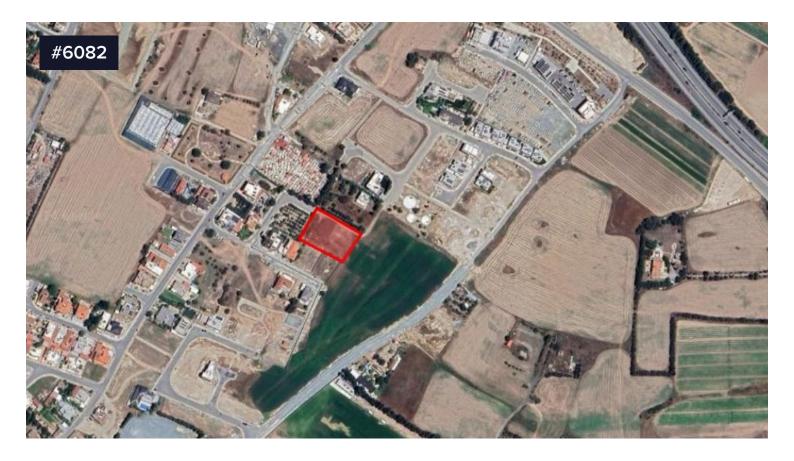

## **Residential Field for Sale**

€320,000

Oromolaxia, Larnaca

Residential field is available for sale located in quite area in Dromolaxia, in Larnaka district. The area is well-connected, as it is located close to the highway, offering easy access to nearby amenities and facilities.

Its prime location offers excellent access to main roads and highway.

The property falls within Residential Zone  $K\alpha6$  with a building coefficient of 90%, coverage of 50%, and permission for 2 floors (up to 10 meters) of construction.

Title deed is available.

Area

[ ] 2098 m<sup>2</sup>