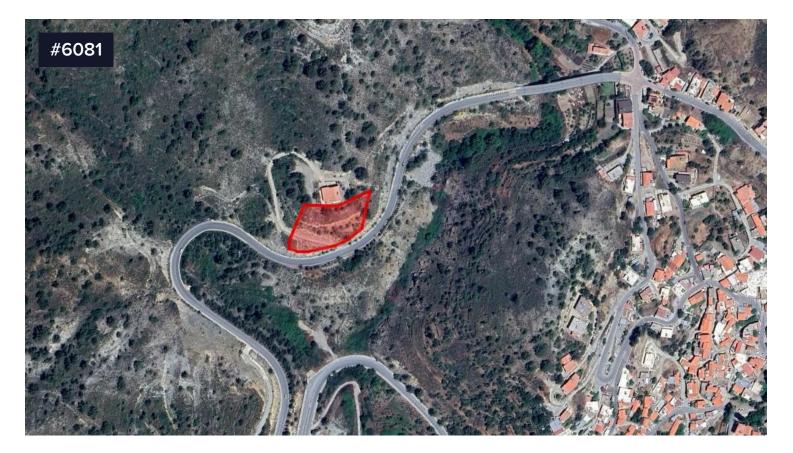

## **Residential Field for Sale**

## €180,000 +vat

♀ Pelendri, Limassol

Residential field is available for sale located in quite area in Pelendri, in Limassol district.

Conveniently positioned close to the highway, this property provides easy access to nearby amenities and facilities. Whether you're looking to enjoy local shops, restaurants, or recreational activities, everything you need is within a short drive.

The property falls within Residential Zone H5 with a building coefficient of 30%, coverage of 20%, and permission for 2 floors (up to 8.3 meters) of construction.

Title deed is available.

Area **3058 m<sup>2</sup>** 