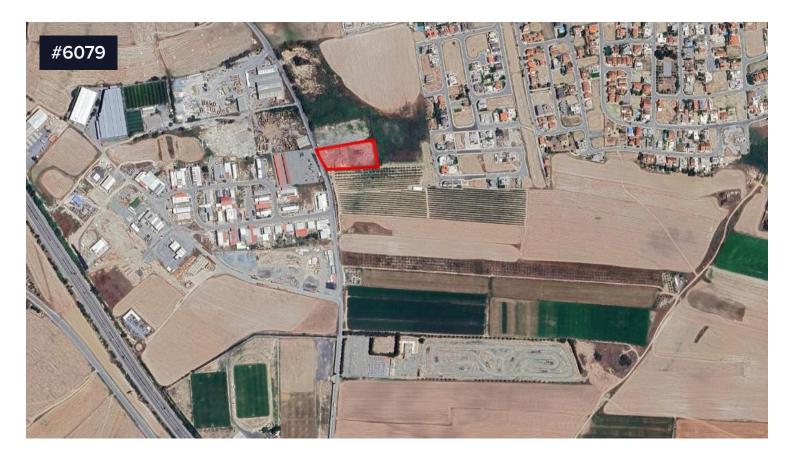

## **Commercial Field for Sale**

€342,000

Aradippou, Larnaca

Commercial field is available for sale located in the desirable area of Aradippou, in Larnaka district.

The asset is situated close to a plethora of amenities and services, including shops, schools, and health care services, making it an ideal location for families and individuals alike. The area is well-connected, with the highway just a short drive away, allowing for quick travel to nearby cities and attractions.

The property falls within Residential Planning Zone K $\alpha$ 7 with a maximum building ratio of 44% and fallo within Protection Planning Zone  $\Delta\alpha$ 3 with building ratio of 56% on 2 floors and maximum height of 10m.

Title deed is available.

Area

[ ] 5847 m<sup>2</sup>