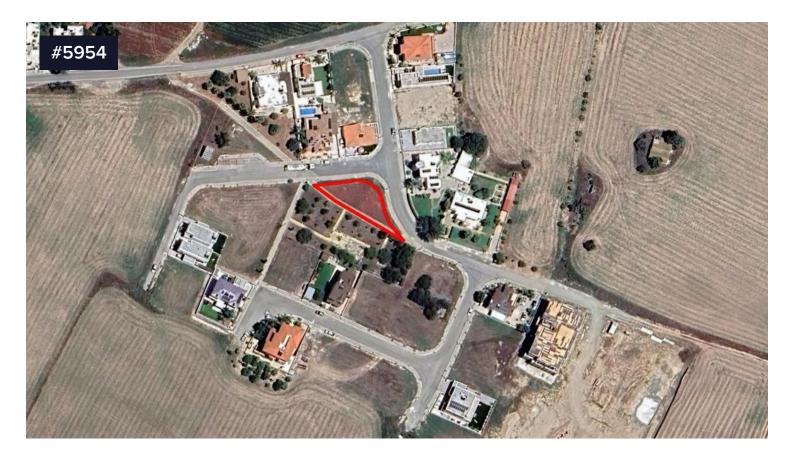

## ♀ Dromolaxia, Larnaca

A corner residential building plot is available for sale located in quite area in Dromolaxia, in Larnaka district.

It is situated close to a plethora of amenities and services such as schools, banks, pharmacies, cafes, shops, supermarkets, bakeries and just a few minutes drive distance to the beach.

Its prime location offers excellent access to main roads and highway.

The property falls within Zone Ka6, with a building coefficient of 90%, coverage of 50%, and permission for 2 floors (10m) of construction.

This property represents a great investment opportunity.

Area **13 480 m<sup>2</sup>** 

Constantinos Yiorkas (+357) 99050933 constantinos@cypropertygroup.com

Messages and documents transmitted with this email may contain privileged / confidential information subject to legal privilege. If you are not the intended recipient, you may not use, copy, distribute or deliver to anyone this message (or any part of its contents) or take any action in reliance on it.