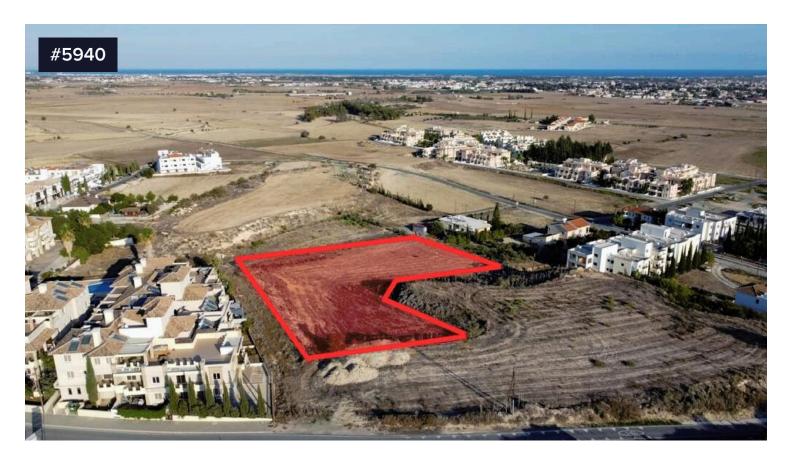

## **Residential Field for Sale**

€205,000

Tersefanou, Larnaca

Residential field in Tersefanou community of Larnaca district. It is situated at a distance approximately 460 meters southwest of the community centre and 700 meters north of Tersefanou Primary school.

It has an irregular shape with an inclined surface and itis landlocked.

The property is located approximately 25 meters east of the nearest registered road.

It lies within residential Town Planning Zone H2 which allows for the development of a two-storey building with a building factor of 90%. It is also suitable for plot separation or a residential development.

Area

[ ] 5352 m<sup>2</sup>