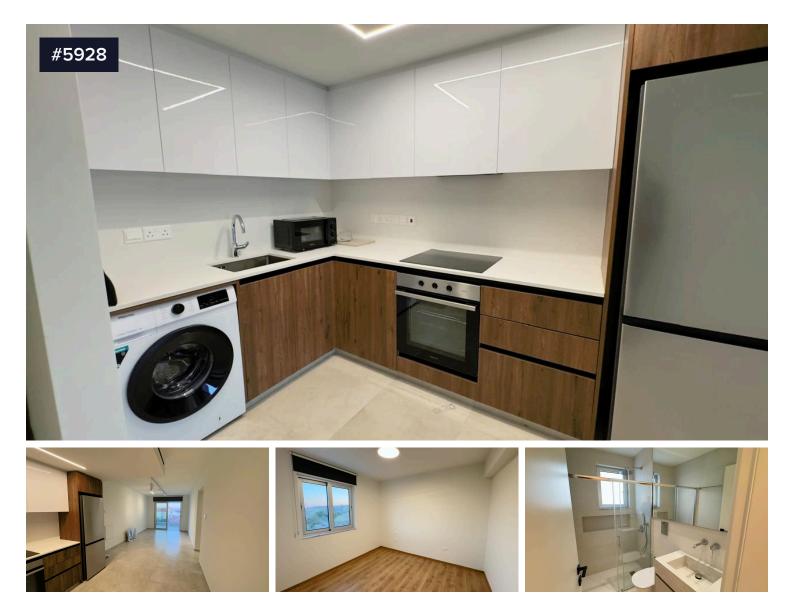

## **Two Bedroom Apartment for Rent**

## 💡 Pyla, Larnaca

A modern two bedroom apartment is available for rent located in Pyla area in Larnaka district.

It is situated close to a wide range of amenities and services, such as schools, banks, supermarkets, shops, pharmacies, and cafes, it is just a few minutes drive distance to the beach.