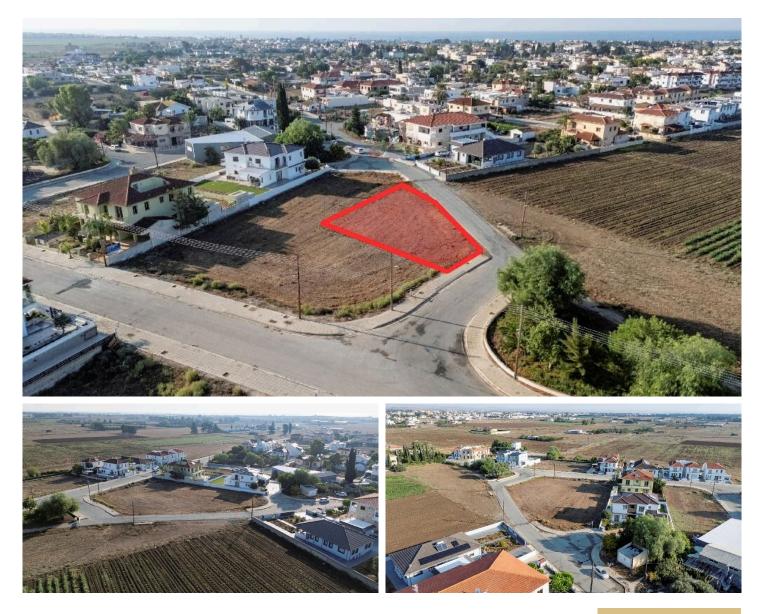

## **Residential Plot for Sale** #5916

Residential plot in Perivolia community of Larnaca district. It is situated at a distance of 900 meters (approx.) north of the community center and 450 meters (approx.) east of Ezekia Papaioannou Avenue (Kiti - Perivolia connecting road).

It has an irregular shape and an even surface. It abuts onto a public registered road (Antistaseos street) along its southwestern boundary with frontage of 40 meters (approx.).

The property falls within the Residential Zone H2, having a building density of 90%