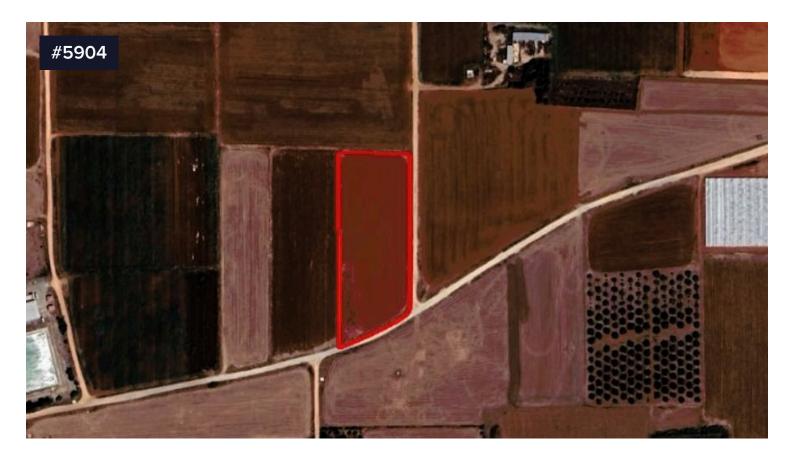

## **Agricultural Field for Sale**

€62,500

Ormideia, Larnaca

This asset is a field in Ormideia, Larnaca.

The asset is located c. 2km northeast of Ormideia village and c. 500m north of Ormidia - Avgorou road.

The asset has an area of 9,360sqm and benefits from c. 204m road frontage along a registered road on its south and east borders.

The immediate area of the asset comprises of agricultural and undeveloped parcels of land.

The asset falls within protection planning zone Z1 with 6% building density, 6% coverage, 2 floors and a maximum height of 8,3m.

Area

[ ] 9360 m<sup>2</sup>