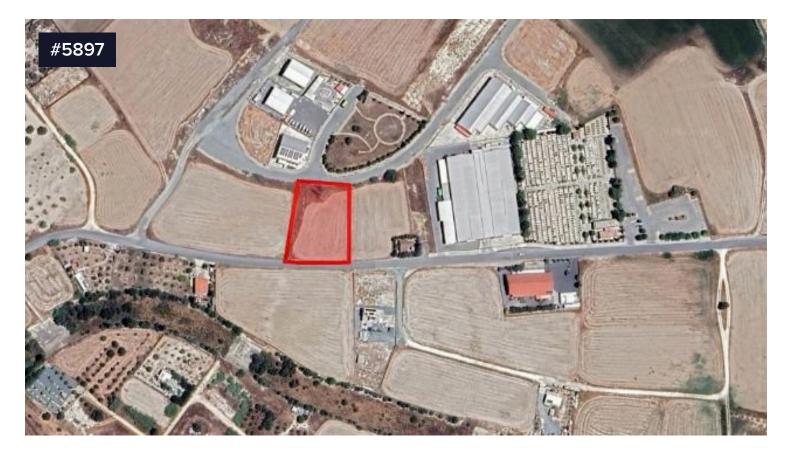

## ♀ Livadia Larnakas, Larnaca

Industrial field is available for sale located in quite area in Livadia, in Larnaka district.

It is situated close to a plethora of amenities and services such as schools, banks, coffees, shops, supermarkets and just a few minutes drive distance to the beach.

The asset it abuts onto a public registered road with frontage of approximately 49 meters.

It falls within Industrial planning zone with 50% building density, 50% coverage, 1 floor and a maximum height of 5.5m.

Its location offers excellent access to main roads and highway.

Area **2682 m<sup>2</sup>** 

Rafaella Thrasivoulou

↓

↓

↓

↓

↓