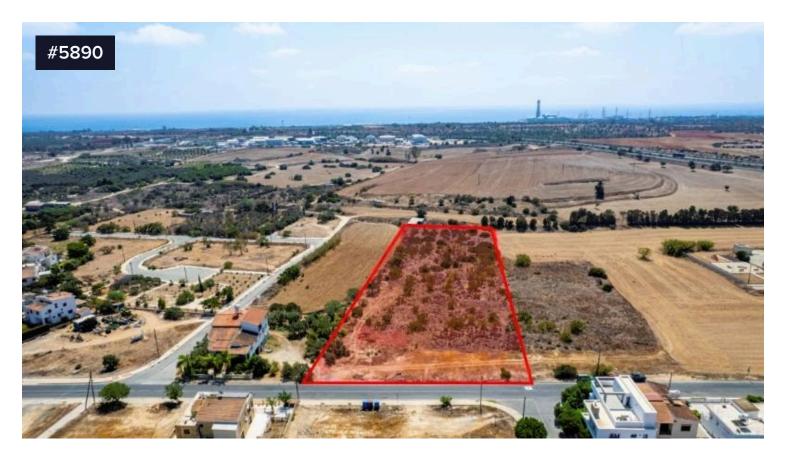

## ♀ Ormideia, Larnaca

The property is a residential field in Ormideia. It is located very close to the main road of Larnaca - Famagusta and 2km from the village centre.

The field has a total area of 7,108sqm and a flat surface. It benefits from 50m road frontage along its northern border.

Area **[] 7108 m<sup>2</sup>** 

Messages and documents transmitted with this email may contain privileged / confidential information subject to legal privilege. If you are not the intended recipient, you may not use, copy, distribute or deliver to anyone this message (or any part of its contents) or take any action in reliance on it. If you have