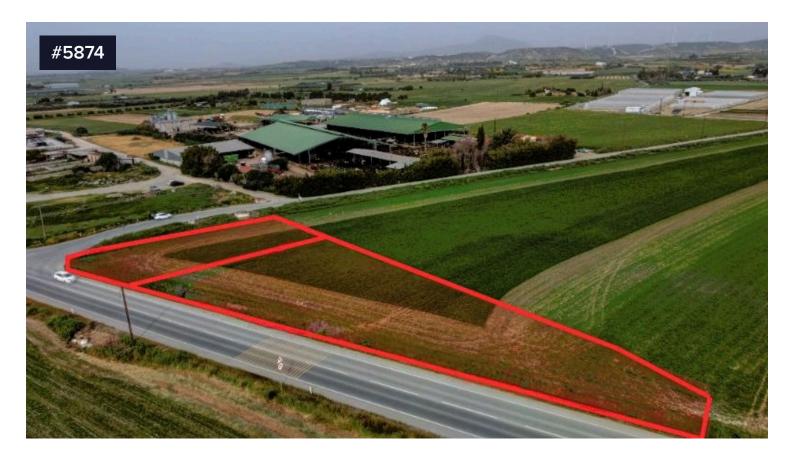

## **Agricultural Field for Sale**

€151,000

Softades, Larnaca

The property located in Softades community, within the administrative boundaries of Larnaca district, approximately 1,200m southwest of Kiti community.

The property has triangular shape, flat surface with an extensive frontage of three public roads Larnaca – Mazotos - Zygi.

The property lies within Planning Zone Z1 with maximum building ratio of 6%, coverage ratio 6% on two floors and maximum height of 8,30m. The asset is 1/2 share. No distribution agreement is in place.

Area

[ ] 9991 m<sup>2</sup>