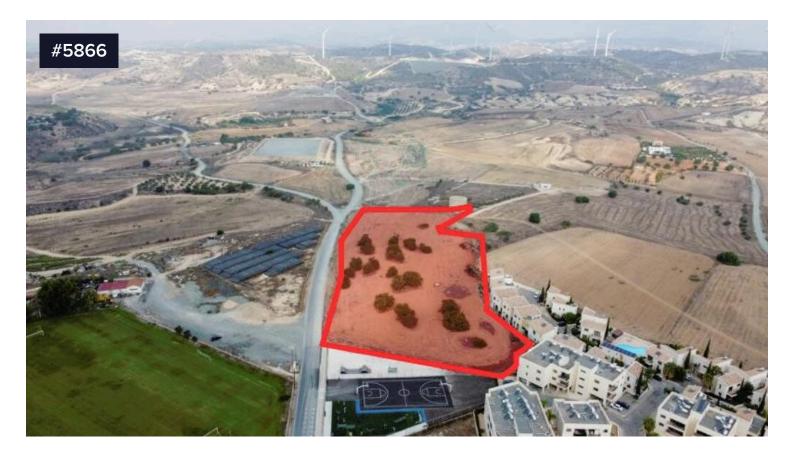

## **Residential Field for Sale**

€420,000 +VAT

Tersefanou, Larnaca

Residential field in Tersefanou Community, in Larnaca District. It is situated 700 meters (approx.) northwest from the center of community and 100 meters (approx.) northwest of Tersefanou football stadium.

The property has an irregular shape, an even surface and it is accessible through a register road along its southwestern boundary with a total frontage of 37 meters. Additionally it abuts onto an under registration road along its southern boundary.

The property is ideally situated close to a plethora of amenities and services such as supermarkets, schools, shops, restaurants etc.

The property falls within the Residential Zone H2 (96%) with total building density of 90% and Residential Zone H3 (4%) with total building density of 60%.

Area

[] 16000 m<sup>2</sup>