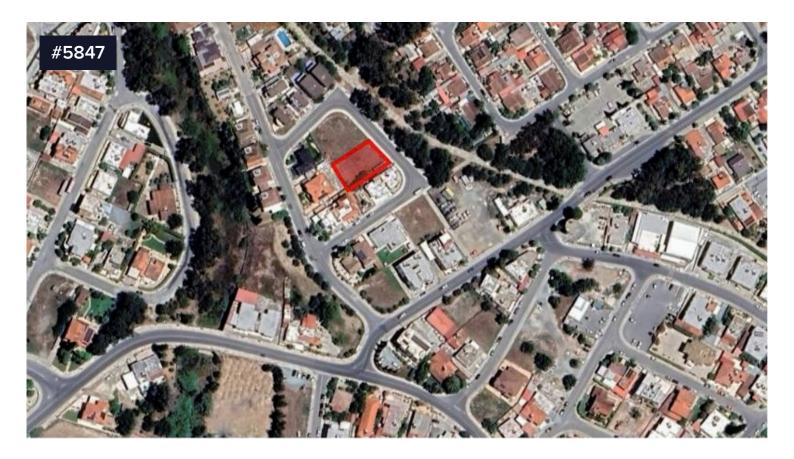

## **Residential Plot for Sale**

€125,000 +VAT

Kiti, Larnaca

A residential building plot with an area of approximately 559 sqm is available for sale in Kiti area, in the Larnaca district.

The plot is ideally situated in a prime location, close to a wide range of amenities and services such as schools, banks, bakeries, cafes, and supermarkets. It is also just a few minutes drive distance to the beach.

The location offers excellent access to main roads and the highway.

The property falls within Residential Zone H2, with a building coefficient of 90%, coverage of 50%, and permission for construction of up to 2 floors (up to 8.3 meters).

This property represents a great investment opportunity.

Area

[] 559 m<sup>2</sup>