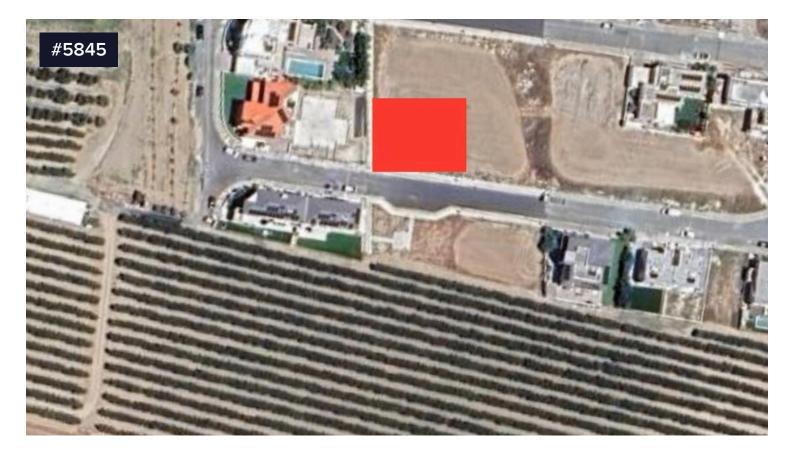

## 💡 Krasa, Larnaca

A residential building plot which corresponds to an area of approximately 561 sqm, is available for sale located in quite area in Krasa, in Larnaka district.

The plot is ideally situated close to a wide range of amenities and services such as schools, banks, bakeries, cafes, and supermarkets. It is also just a few minutes drive distance to the beach.

The location offers excellent access to main roads and the highway.

The property falls within Residential Zone Ka7, with a building coefficient of 80%, coverage of 45%, and permission for construction of up to 2 floors (up to 10 meters).

This property represents a great investment opportunity.

Area **561 m<sup>2</sup>** 

Stathis Charalambous (+357) 97865579 stathis@cypropertygroup.com

Messages and documents transmitted with this email may contain privileged / confidential information subject to legal privilege. If you are not the intended recipient, you may not use, copy, distribute or deliver to anyone this message (or any part of its contents) or take any action in reliance on it.