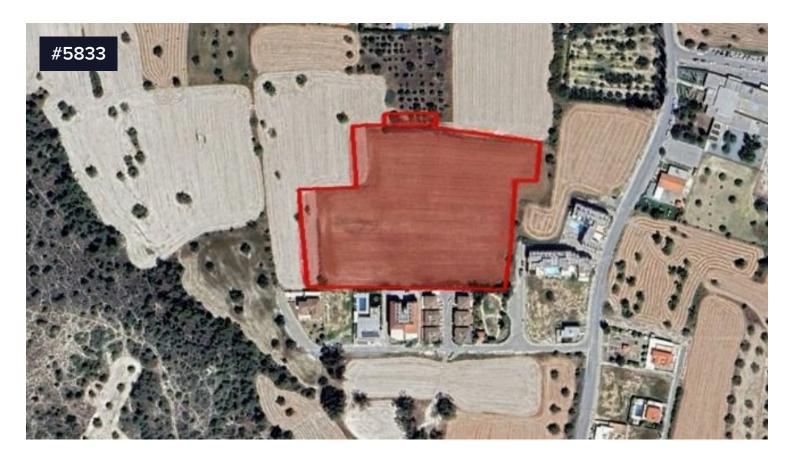

## **Residential Field for Sale**

€800,000 +VAT

Alethriko, Larnaca

This asset is a field in Alethrico, Larnaca.

The asset is located c. 60m west of Alethrico - Anafotia road and c. 650m north of Alethriko village.

The asset has an area of 17,485sqm and benefits from c. 34m road frontage along a registered road on its east border.

The immediate area comprises of residential developments and undeveloped parcels of land.

The asset falls within residential planning zone H2 with 90% building density, 50% coverage, 2 floors and a maximum height of 8,3m.

Area

[ ] 18061 m<sup>2</sup>