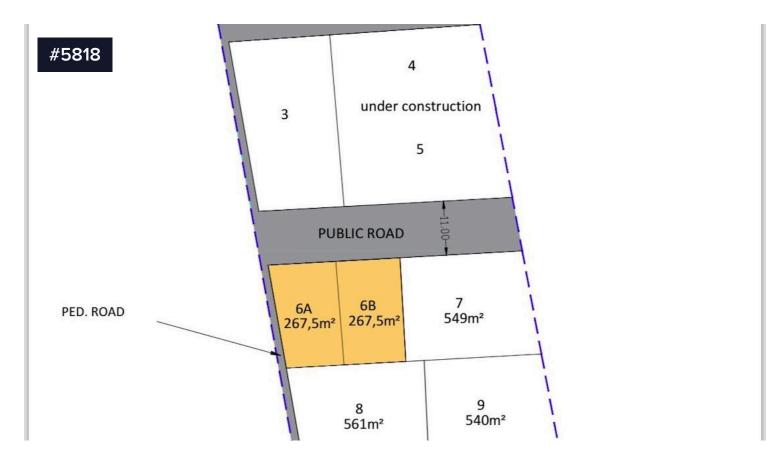

It is wort mentioning that plot 6B is for sale as seen in yellow colour on the spatial plan.

Area

[ ] 267.5 m<sup>2</sup>