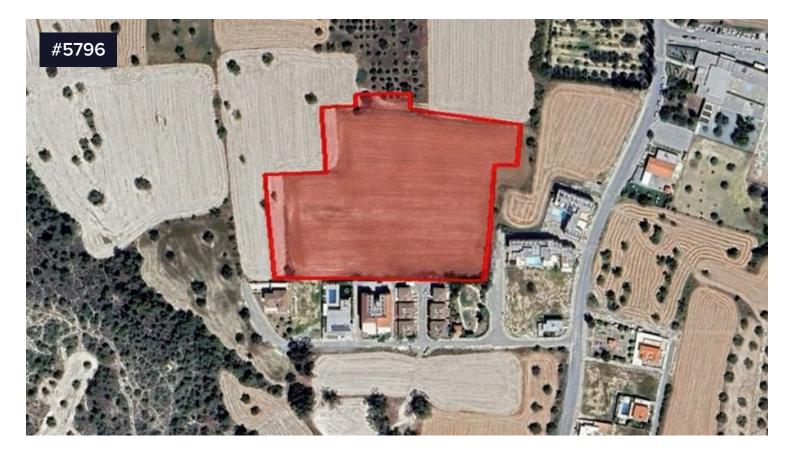

## €800,000 +vat

♀ Alethriko, Larnaca

This asset is a field in Alethrico, Larnaca.

The asset is located c. 60m west of Alethrico - Anafotia road and c. 650m north of Alethriko village.

The asset has an area of 17,485sqm and benefits from c. 34m road frontage along a registered road on its east border.

The immediate area comprises of residential developments and undeveloped parcels of land.

The asset falls within residential planning zone H2 with 90% building density, 50% coverage, 2 floors and a maximum height of 8,3m.