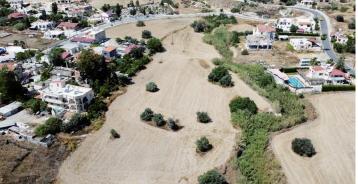

## **Two Adjacent Residential Fields for Sale** #5780

**€285,000** +VAT

The properties for sale are 2 residential adjacent fields that lies within the administrative boundaries of Pyla village, in Larnaca District. The immediate vicinity of the properties is residential, covered by all necessary services. They are located in the northern periphery of the village approximate 550m northeast from Agios Georgios Church.

As a single property has an irregular shape and even surface. The parcel is currently inaccessible, however it is situated at a short distance from the closest public registered road.

The fields are being sold as a unified property with a total area of 11.038sq.m.