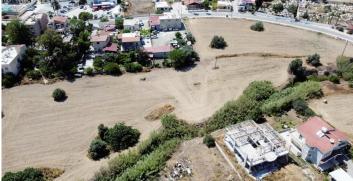

## **Two Adjacent Residential Fields for Sale** #5780

**€285,000** +VAT

The properties for sale are 2 residential adjacent fields that lies within the administrative boundaries of Pyla village, in Larnaca District. The immediate vicinity of the properties is residential, covered by all necessary services. They are located in the northern periphery of the village approximate 550m northeast from Agios Georgios Church.

As a single property has an irregular shape and even surface. The parcel is currently inaccessible, however it is situated at a short distance from the closest public registered road.

The fields are being sold as a unified property with a total area of 11.038sq.m.