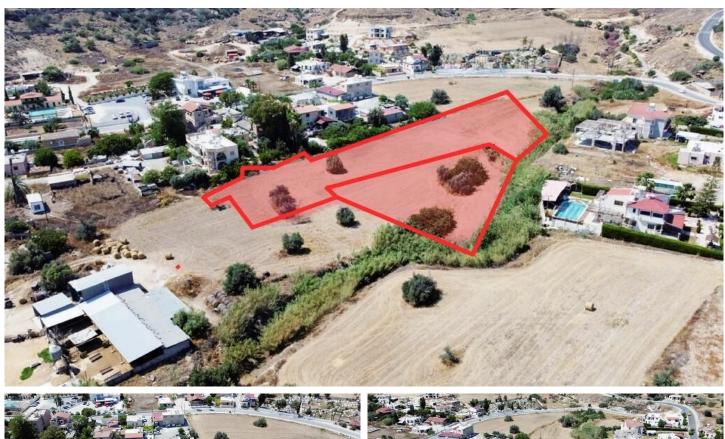

## **Two Adjacent Residential Fields for Sale** #5780

**€285,000** +VAT

The properties for sale are 2 residential adjacent fields that lies within the administrative boundaries of Pyla village, in Larnaca District. The immediate vicinity of the properties is residential, covered by all necessary services. They are located in the northern periphery of the village approximate 550m northeast from Agios Georgios Church.

As a single property has an irregular shape and even surface. The parcel is currently inaccessible, however it is situated at a short distance from the closest public registered road.

The fields are being sold as a unified property with a total area of 11.038sq.m.