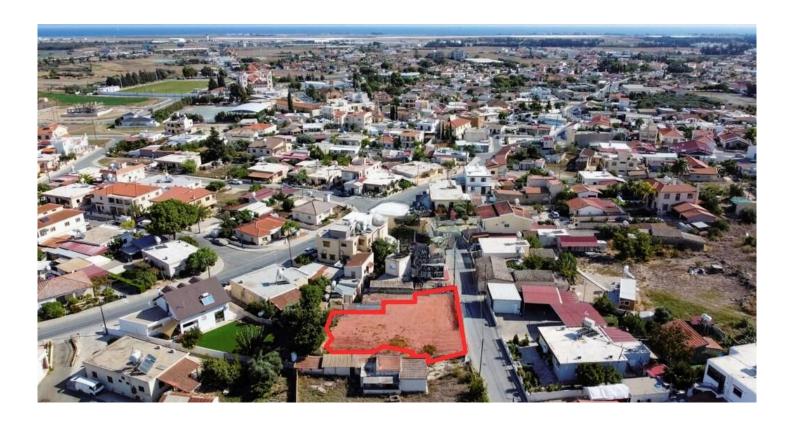

## **Residential Field for Sale #5779**

**€140,000** +VAT

Available for sale is a field, in Dromolaxia Quarter, in Dromolaxia – Meneou Municipality of Larnaca District. It is situated approximately 430 m west of B' Primary School of Dromolaxia and approximately 40 m west of Ezekia Papaioannou Avenue.

It has an irregular shape with an even surface and it is accessible though a registered asphalted road on its southern boundary with total frontage of 25 meters.

The property falls within the Zone  $\Pi\alpha 9\alpha$ , having a building density of 120%.

It is worth noting that a planning permit and a building permit for the construction of a two-story apartment building with 10 apartments have been issued for the property.