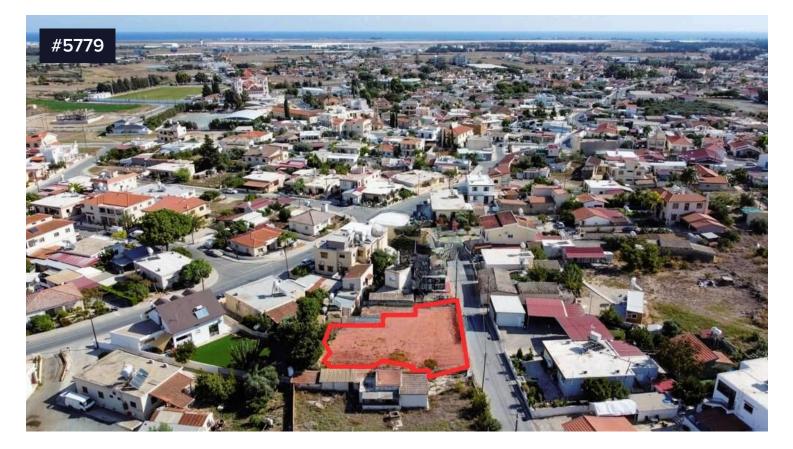

## ♀ Dromolaxia, Larnaca

Available for sale is a field, in Dromolaxia Quarter, in Dromolaxia – Meneou Municipality of Larnaca District. It is situated approximately 430 m west of B' Primary School of Dromolaxia and approximately 40 m west of Ezekia Papaioannou Avenue.

It has an irregular shape with an even surface and it is accessible though a registered asphalted road on its southern boundary with total frontage of 25 meters.

The property falls within the Zone  $\Pi \alpha 9\alpha$ , having a building density of 120%.

It is worth noting that a planning permit and a building permit for the construction of a two-story apartment building with 10 apartments have been issued for the property.

Area **555 m<sup>2</sup>** 

Messages and documents transmitted with this email may contain privileged / confidential information subject to legal privilege. If you are not the intended recipient, you may not use, copy, distribute or deliver to anyone this message (or any part of its contents) or take any action in reliance on it.