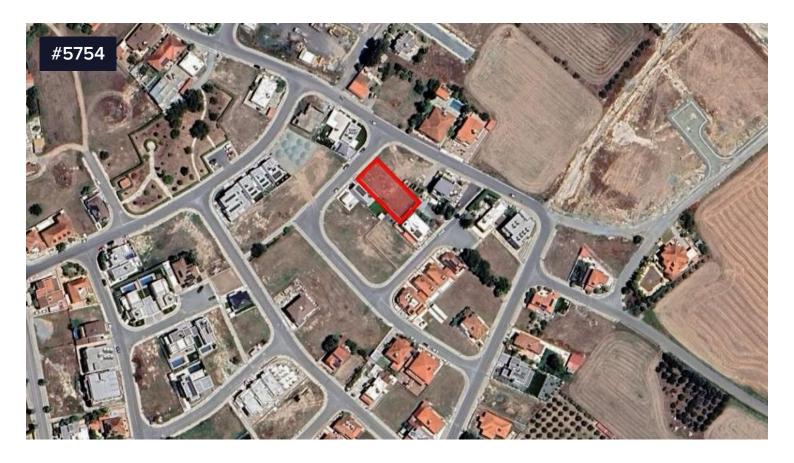

## **Residential Building Plot for Sale**

€130,000

Kiti, Larnaca

A residential building plot with an area of approximately 708 sqm is available for sale in quite area in Kiti, in Larnaca district.

The plot is ideally situated in prime location, near to a plethora of amenities and services such as schools, banks, bakeries, supermarkets, and is just a few minutes drive distance to the beach.

Moreover, the plot abuts onto a public registered road with total frontage of approx. 18m and depth 39.5m.

The location offers an excellent access to the main roads and the highway.

The property falls within Residential Zone H2 with a building coefficient of 90%, coverage of 50%, and permission for 2 floors (up to 8.3 meters) of construction.

Area

[ ] 708 m<sup>2</sup>