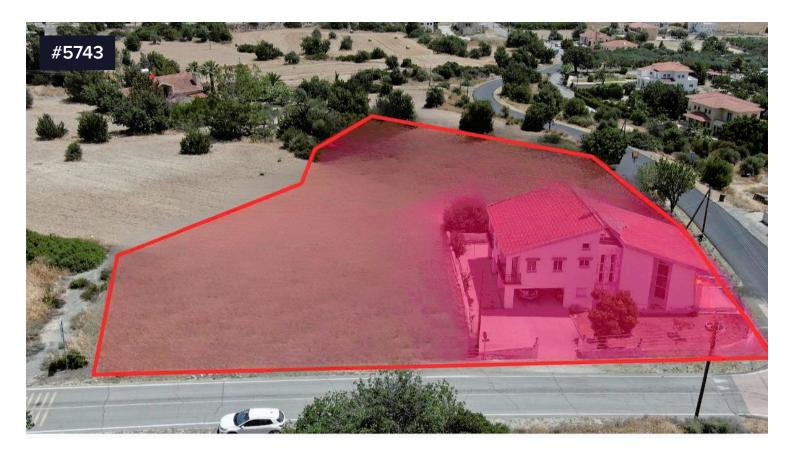

## **Residential Field for Sale**

€79,000 +VAT

Choirokoitia, Larnaca

A 50% share (approximately 2.343 sq.m)of a residential field extending to about 4.686 sq.m. in total, situated in Choirokitia, Larnaka.

The field is a corner parcel with a rectangularly shaped and a flat surface.

Access to the field is via two registered roads with total frontage of approximately 132m. Within the field there is a house.

No distribution agreement in place.

The asset is located approximately 500m southeast from the community of Choirokitia and approximately, 600m southwest from the Neolithic Settlement of Choirokitia.

The property falls within Zone H2, with a building coefficient of 90%, coverage of 50%, and permission for 2 floors (8.3m) of construction.