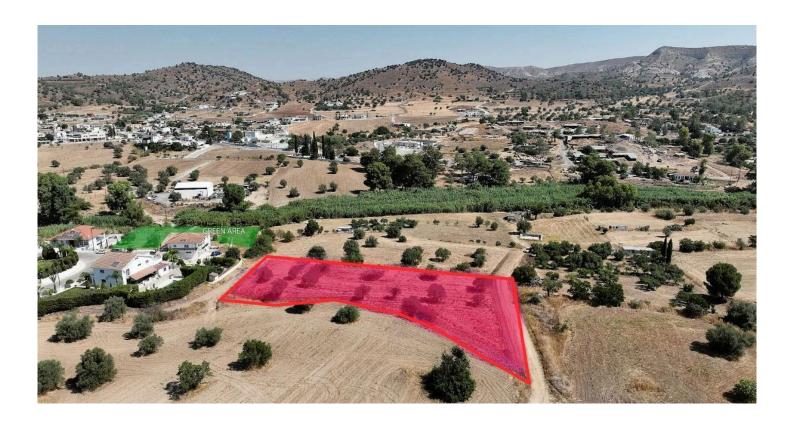

## **Residential Field for Sale** #5720

€95,000

Residential field, extending to about 3,531 sq.m. in total, located in Psevdas, Larnaca.

Within the property there is a small number of olive trees planted.

Access to the field is via right of way from the adjacent land.

The asset is located approximately 110m north of the connecting road Psevda - Agia Anna - Kalo Chorio, 200m north of the community stadium Pseuda, and 436m east of the church of Agios Ioannis.

There is a separate title deed for this property.

The property falls within Zone H2, with a building coefficient of 90%, coverage of 50%, and permission for 2 floors