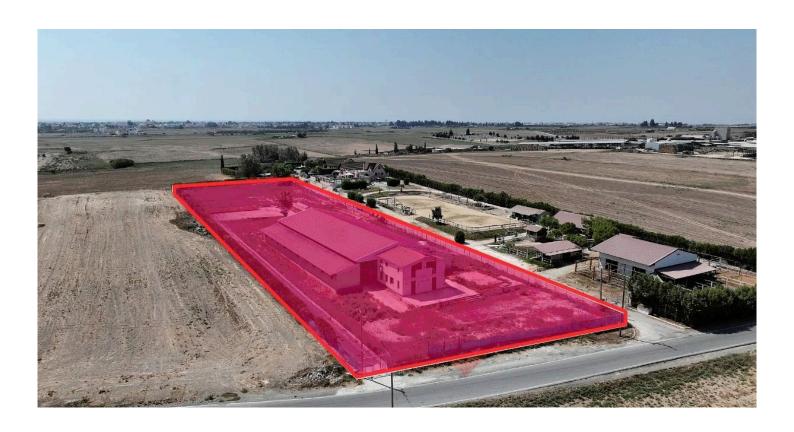

## **Agricultural Farmhouse for Sale** #5718

€375,000

The property is a farm house with auxiliary buildings (office area), located in Dromolaxia, Larnaca.

The ground floor consists of two studios and a barn on the west side. The barn consists of 22 stables and a training area for horses.

The upper floor consists of an open plan area, toilets and a covered veranda.

The field has a rectangular shape, even surface and frontage approximately 45m to a registered road.

The constructions within the fields have been erected in 2010.

The asset is located about 1.5km northwest of the core of the village, 3.9km from Larnaca's airport and about 660m west of the highway Nicosia - Airport.