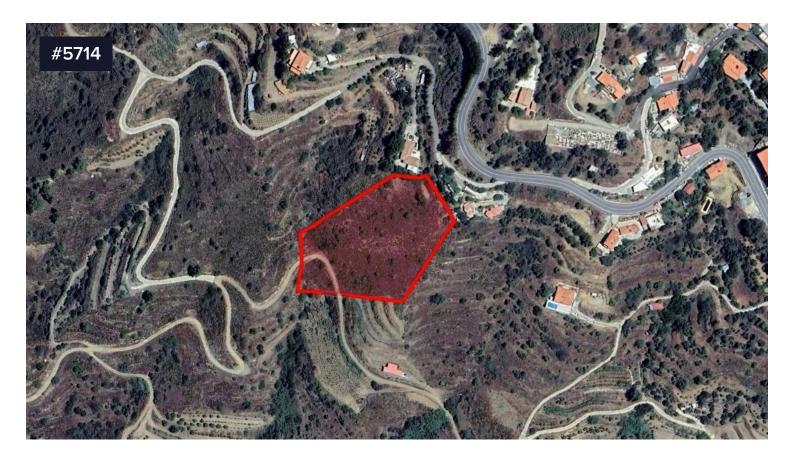

## **Agricultural Field for Sale**

€30,000

Zoopigi, Limassol

Agricultural field which corresponds to an area of approximately 9031 sqm is available for sale located in a quite area in Zoopigi, in Limassol district. It is situated near to a plethora of amenities and services such as schools, shops, resorts, restaurants etc.

The property falls within Agricultural Planning Zone Γ3 with a maximum building ratio of 10%, coverage ratio of 10%, on 2 floors and maximum height of 8,30m.

Title deed is available.

Area

[ ] 9031 m<sup>2</sup>