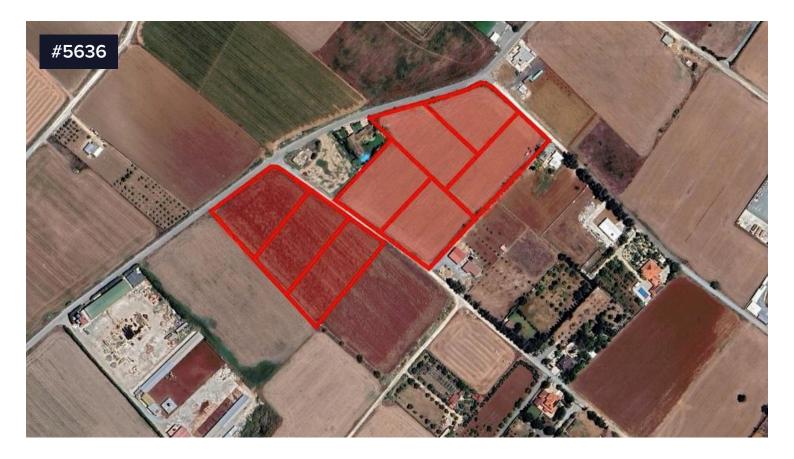

## **Agricultural Field for Sale**

€1,200,000

Kiti, Larnaca

Agricultural field with an area of approximately 31,680 sqm is available for sale, located in the Kiti area of the Larnaka district.

It is situated near a plethora of amenities and services such as schools, banks, bakeries, supermarkets, and is just a few minutes' drive from the beach.

The location offers excellent access to the main roads and the highway.

The asset falls within Protection Zone Z1 with a building coefficient of 6%, coverage of 6%, and permission for 2 floors (up to 8.3 meters) of construction.

It is important to mention that the units are being sold as a unified property.

Area

[ ] 31680 m<sup>2</sup>