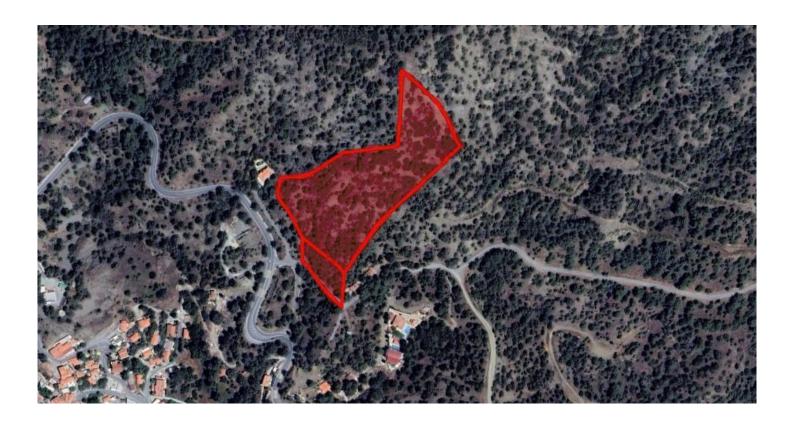

## Residential Field for Sale #5621

€1,209,000

Available for sale one of its kind Panoramic View Residential land in Moniatis, in Limassol district with electricity and water of a total of 21,682 square meters.

It is located close to plethora of amenities and services.

The location offers an excellent access to main roads and to highway.

The property lies within three Residential Planning Zones:

 $H5\alpha$  zone: 35% building density, up to two floors or 8 meters height  $H7\beta$  zone: 20% building density, up to two floors or 8 meters height

Protection Zone Z1: 6% building density, up to two floors or 8 meters height