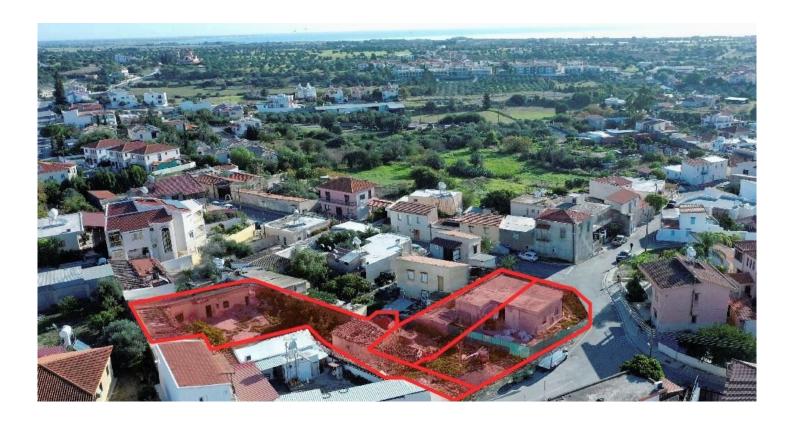

## **Three Adjacent Residential Fields for Sale** #5605

€150,000

Three adjacent residential fields in Mazotos Community in Larnaca District. They are situated in the community center and 180 meters north of Agios Georgios Church.

As a single property has an irregular shape and a flat topography. It has a total frontage of 42 meters on public roads on its southwestern boundary.

Within the property there are ground floor buildings with no economic value.