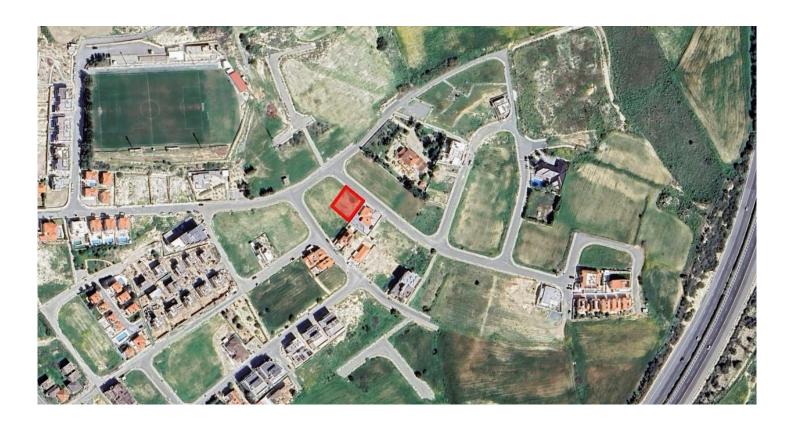

## **Residential Plot for Sale** #5603

Available for sale is a residential plot located in the Pyla community of Larnaca District.

The immediate vicinity of the property is mainly residential and covered by all necessary services.

In addition, it enjoys excellent access to the highway and is just a few minutes' drive from the tourist area of Dekeleia.

It is an empty plot with an almost regular shape and a flat surface.

The property falls within Residential Planning Zone H2, abuts onto a public registered road, and offers a 90% building density and 50% coverage factor.

Title deed is available.

## **1** 536 m<sup>2</sup>