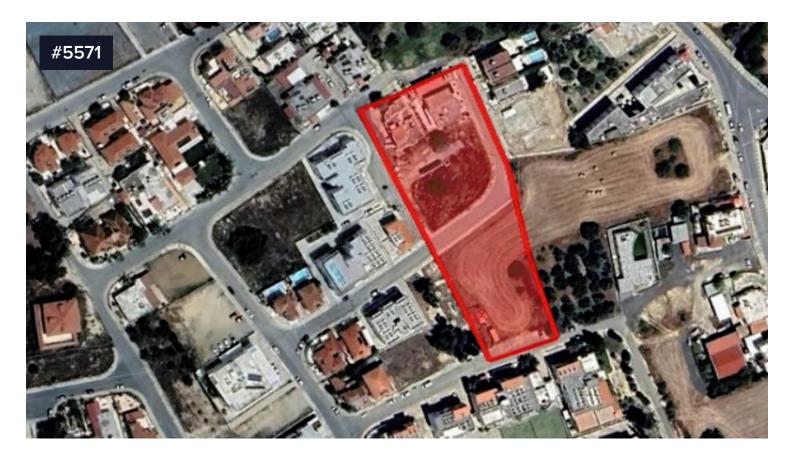

## **Residential Field for Sale**

€373,000 +VAT

Oroklini, Larnaca

This asset is a 20115/33656 share of a field in Oroklini, Larnaca.

The field is located c. 150m southeast of Oroklini's village center and c. 75m south of Archaggelos Michael church.

According to the distribution agreement the 20115/33656 share translates to a 1508/2655 share of the under-division field 3A with area 2,929sqm and a 1006/1552 share of the under-division field 3B with area 1,941sqm. The under-division fields will benefit from a registered road frontage.

The immediate area of the asset comprises of residential developments and some undeveloped parcels of land.

The asset falls into residential planning zone H2 with 90% building density, 50% coverage, 2 floors and a maximum height of 8.3m.

Area

[ ] 2929 m<sup>2</sup>