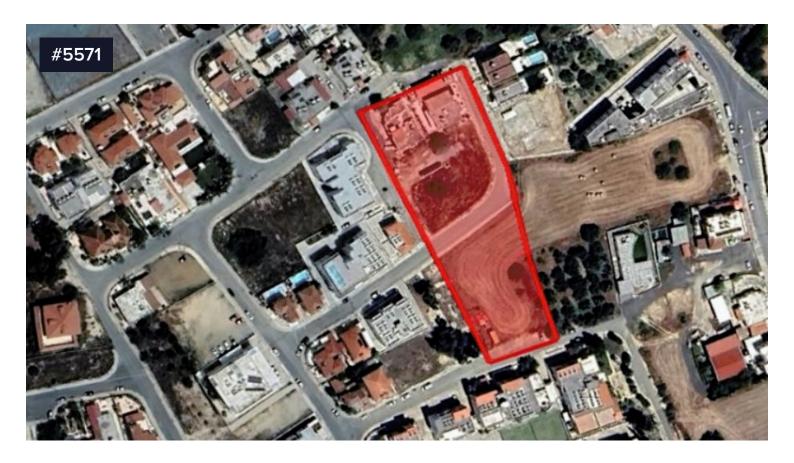

## **Residential Field for Sale**

€373,000 +VAT

💡 Oroklini, Larnaca

This asset is a 20115/33656 share of a field in Oroklini, Larnaca.

The field is located c. 150m southeast of Oroklini's village center and c. 75m south of Archaggelos Michael church.

The immediate area of the asset comprises of residential developments and some undeveloped parcels of land.

The asset falls into residential planning zone H2 with 90% building density, 50% coverage, 2 floors and a maximum height of 8.3m.