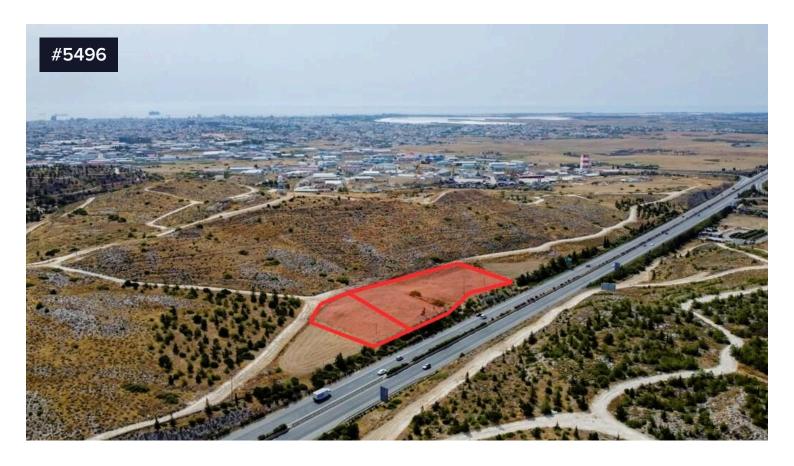

## **Agricultural Field for Sale**

€56,000

Aradippou, Larnaca

The property for sale concerns 2 abutting fields, in Agios Fanourios quarter, in Aradippou municipality of Larnaca district. It is situated at a distance approximately 830 meters west of the Rizoelia forest and approximately 1.8km southwest of Rizoelia roundabout.

As a single unit, It has an irregular shape and an even surface. It abuts onto the motorway Aradippou – Kalo Chorio along its western boundary and to a non-registered road on its eastern boundary.

The properties fall within the Protection Zone  $\Delta\alpha2$  (47%), having a building density of 1% and within the Protection Zone  $\Delta\alpha3$  (53%), having a building density of 5%.

The properties are sold as a single unit with total area of 9.463 sqm.

Area

[] 9463 m<sup>2</sup>