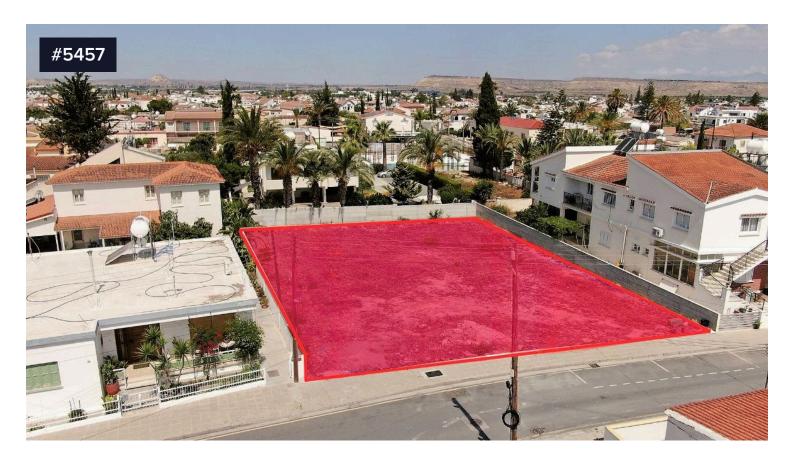

## **Residential Plot for Sale**

€90,000 +VAT

Athienou, Larnaca

A 71% share, approximately 677 sq.m., of a residential plot extending to about 948 sq.m. in total.

The property is rectangularly shaped with a flat surface and access is via a registered road with a total frontage of approximately 25m.

The asset is located within the community center and approximately 10km to the motorway.

The property falls within Zone Ka6, with a building coefficient of 90%, coverage of 50%, and permission for 2 floors (8.3m) of construction.

There is a separate title deed for this property.

Area

[] 677 m<sup>2</sup>