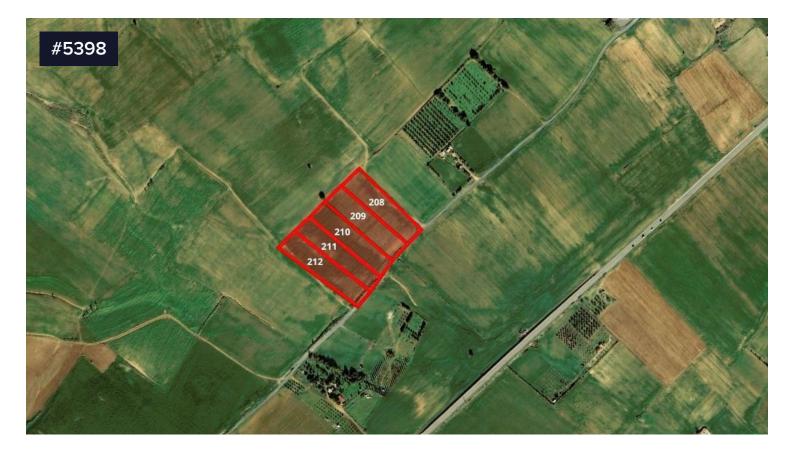

## Softades, Larnaca

The property for sale concerns five agricultural fields, in Softades area in Larnaca district. It is ideally located close to all necessary amenities and services such as such as schools, banks, supermarkets, shops and just a few minutes drive distance to the beach. It also, enjoys an excellent access to main roads.

As a single unit, It has a regular shape and the property abuts a registered road with frontage of approximately 174 meters.

It lies within Agricultural Planning Zone Γ3 with a building coefficient of 10%, coverage of 10%, and permission for 2 floors (up to 8.3 meters) of construction.

The properties are sold as a single unit with total area of 29769 sqm.

Area **29769 m<sup>2</sup>** 

Stathis Charalambous (+357) 97865579 stathis@cypropertygroup.com

Messages and documents transmitted with this email may contain privileged / confidential information subject to legal privilege. If you are not the intended recipient, you may not use, copy, distribute or deliver to anyone this message (or any part of its contents) or take any action in reliance on it.