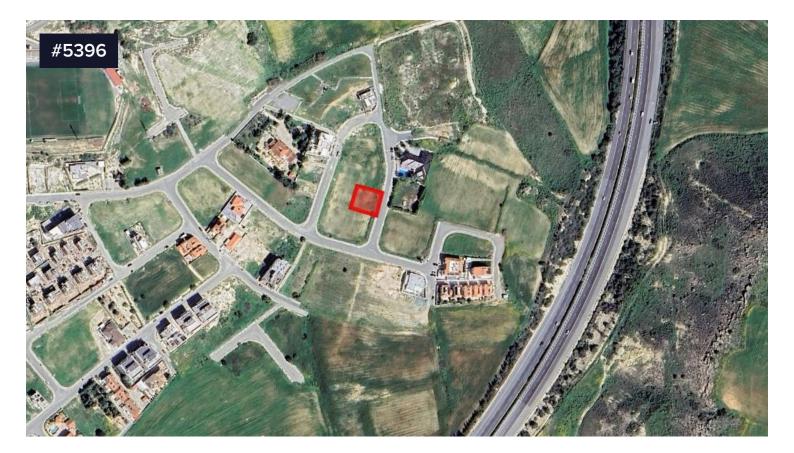

## 💡 Pyla, Larnaca

Residential plot in a prime location in a quite area in Pyla is available for sale. The plot is ideally ideally situated close to a plethora of amenities and services such as supermarkets, schools, shops and just a few minutes drive distance to the beach. The plot corresponds to an area of approximately 638 sqm.

The plot has a regular shape and an even surface. It is abuts on a public register road with a total frontage 24 meters.

The plot lies within Residential Planning Zone H2 with a building coefficient of 90%, coverage of 50%, and permission for 3 floors (up to 8.3 meters) of construction.

Title Deed is available.

Area **638 m<sup>2</sup>** 

Stathis Charalambous (+357) 97865579 stathis@cypropertygroup.com

Messages and documents transmitted with this email may contain privileged / confidential information subject to legal privilege. If you are not the intended recipient, you may not use, copy, distribute or deliver to anyone this message (or any part of its contents) or take any action in reliance on it.