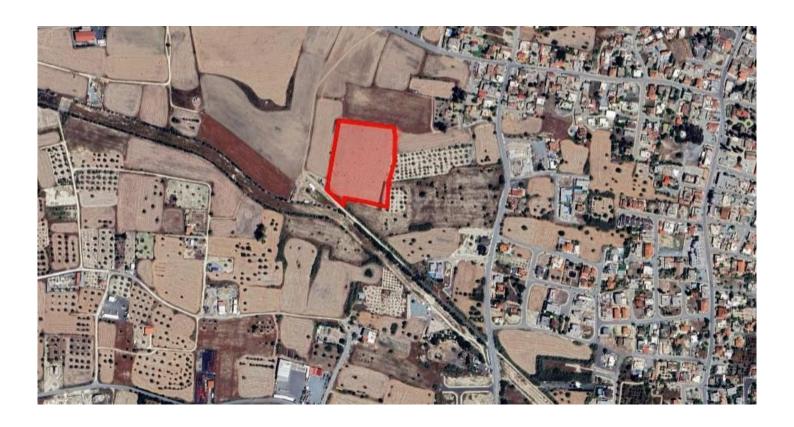

## **Residential Field for Sale #5377**

€1,300,000

A residential field which corresponds to an area of approximately 15003 sqm is available for sale located in Livadia area, in Larnaca district. It is situated 200 meters (approx.) from the nearest connection road.

The asset is ideally located close to all necessary amenities and services such as such as schools, banks, supermarkets, shops and just a few minutes drive distance to the beach. It also, has an excellent access to highway and to main roads.

The asset falls within Residential Planning Zone  $K\alpha6$  with a building coefficient of 90%, coverage of 50%, and permission for 2 floors (up to 10 meters) of construction.

Title Deed is available.