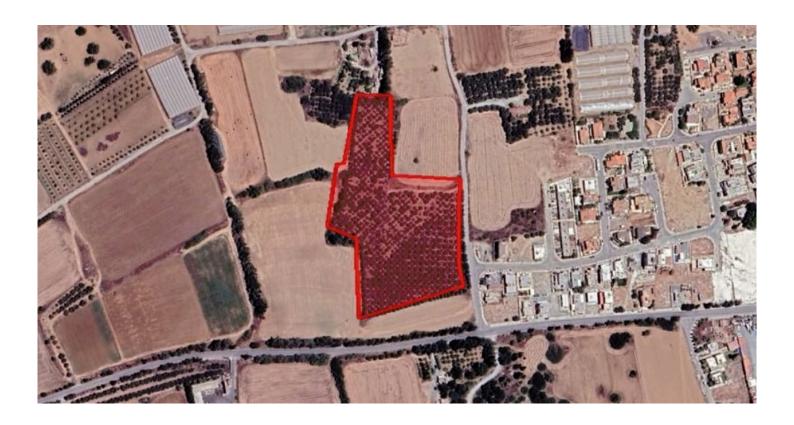

## **Agricultural Field for Sale** #5352

**€63,000** +VAT

This asset is a 1/4 share of a field in Zygi, Larnaca.

The asset is located c. 720m northwest of Zygi's fishing shelter and c. 880m northeast of Vasiliko Cement Works and c. 500m north of the sea.

The asset has an area of c. 4,873sqm (1/4 share of 19,490sqm) and benefits from c. 64m road frontage along a registered road on its east border. There is no distribution agreement in place. The asset falls within the restricted development zone of Vassilikos area masterplan.

The immediate area comprises of undeveloped and agricultural parcels of land.

The field falls within protection planning zones Z1 (4,482sqm) and Z1α (15,008sqm) planning zones with 6% building