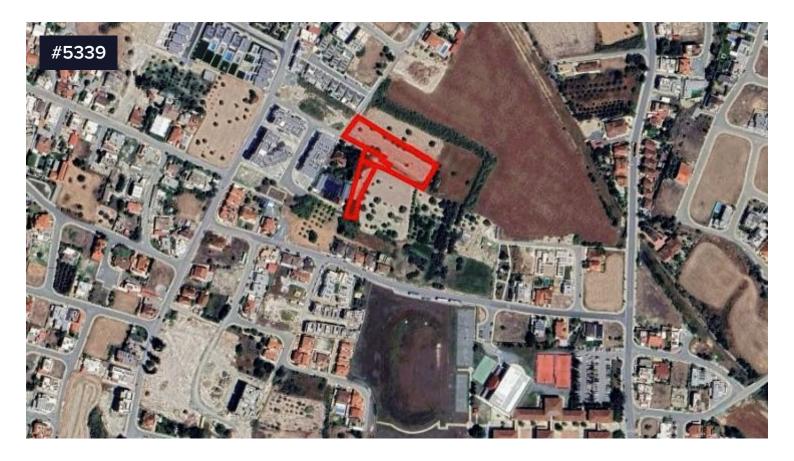

## **Residential Fields for Sale**

€740,000

Livadia Larnakas, Larnaca

€750,000

Available for sale are three adjacent residential fields, which corresponds to an area of approximately 3901 sqm, located in Livadia area, in Larnaca district.

The properties falls within Residential Planning Zone Ka6 with a building coefficient of 90%, coverage of 50%, and permission for 2 floors (up to 10 meters) of construction.

Title Deed is available.

Area