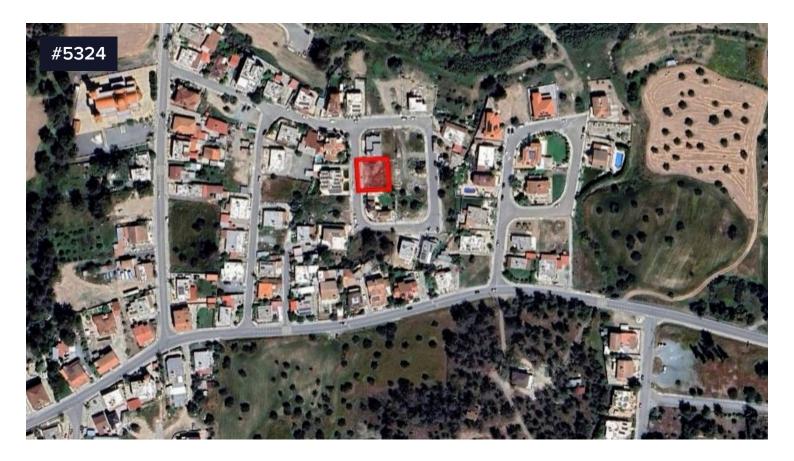

## **Residential Building Plot for Sale**

€67,000

Psevdas, Larnaca

Residential building plot, which corresponds to an area of approximately 594 sqm is available for sale in Psevdas area, in Larnaca district.

It is located next to green area, ideally situated near to a plethora of amenities and services such as schools, banks, bakeries, supermarkets and just a few minutes drive distance to the beach.

The property falls within Residential Planning Zone H2 with a building coefficient of 90%, coverage of 50%, and permission for 2 floors (up to 8.3 meters) of construction.

Title deed is available.

Area

[ ] 594 m<sup>2</sup>