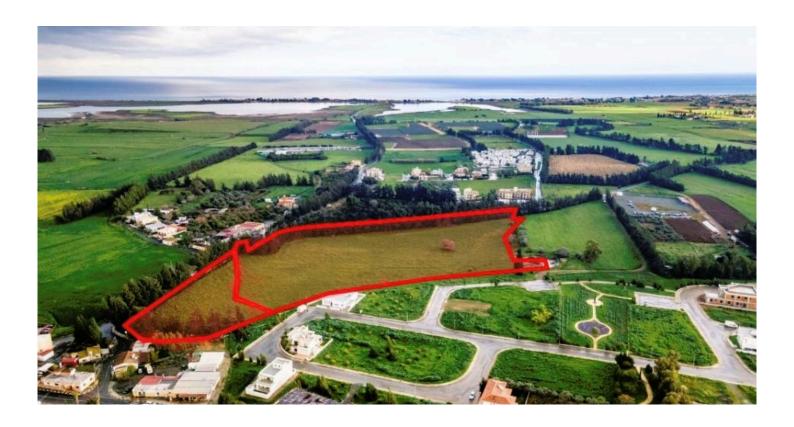

## **Commercial Adjacent Fields for Sale** #5213

**€2,955,000** +VAT

The asset consists of two adjacent fields in Dromolaxia-Meneou. It is located 1,2km from Larnaca International Airport and 70m from Makariou avenue. The fields have a total area of 36,999sqm and a total road frontage of 440m. They fall within the airport special facilities zone which has similar characteristics as a commercial zone.