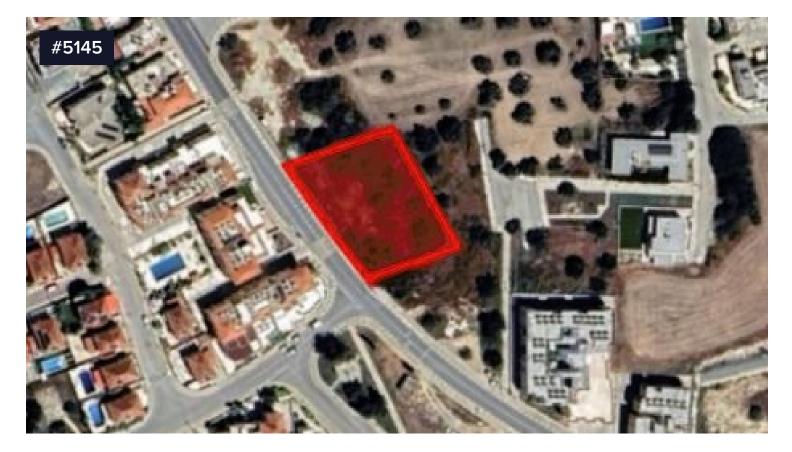

## ♀ Oroklini, Larnaca

Residential field, extending to about 1859 sq.m. in total, located in Oroklini. Access to the field is via a registered public road with total frontage of approx. 50m.

It is ideally situated near to a plethora of amenities and services such as schools, banks, bakeries, supermarkets, and just a few minutes drive distance to the beach.

The property falls within Residential Zone H2, with a building coefficient of 90%, coverage of 50%, and permission for 2 floors (8.30m) of construction.

Title deed is available.

Area **[] 1859 m<sup>2</sup>** 