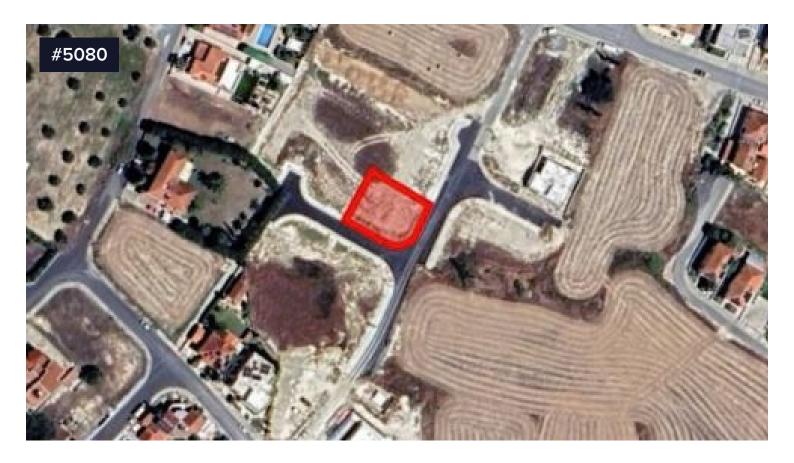

## **Residential Plot in Aradippou**

€195,000 +VAT

💡 Aradippou, Larnaca

Residential plot, which corresponds to an area of approximately 550 sqm located in Aradippou Village.

It is situated next to green area near to a plethora of amenities and services such as schools, banks, bakeries, supermarkets, and just a few minutes drive distance to the beach.

The property falls within Residential Zone  $K\alpha5$  with a building coefficient of 100%, coverage of 50%, and permission for 3 floors (up to 13.5 meters) of construction.

Title deed is available.

Area

[ ] 550 m<sup>2</sup>