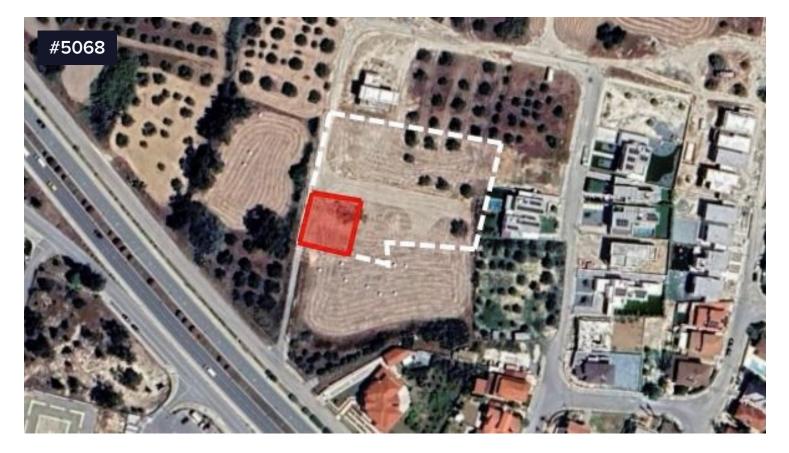

## ♀ Aradippou, Larnaca

Residential building plot, which corresponds to an area of approximately 433 sqm located in quite area in Aradippou Village.

It is situated next to green area near to a plethora of amenities and services such as schools, banks, bakeries, supermarkets, and just a few minutes drive distance to the beach.

The property falls within Residential Zone Ka8 with a building coefficient of 60%, coverage of 35%, and permission for 2 floors (up to 10 meters) of construction.

Title deed is available.

Area **133 m<sup>2</sup>** 