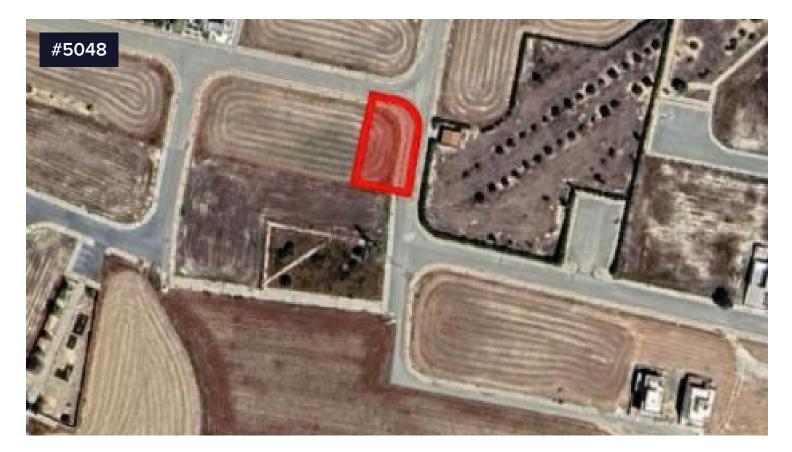

## 💡 Pyla, Larnaca

Residential plot is available for sale, extending to approximately 575 sq.m. in total, located in a quiet area in the Pyla, in Larnaca district.

It is situated near a plethora of amenities and services. It abuts onto a public registered road with a frontage of approximately 18 meters.

The property falls within Residential Zone H2 with a building coefficient of 90%, coverage of 50%, and permission for 2 floors (up to 8.3 meters) of construction.

Title deed is available.

Area **575 m<sup>2</sup>** 