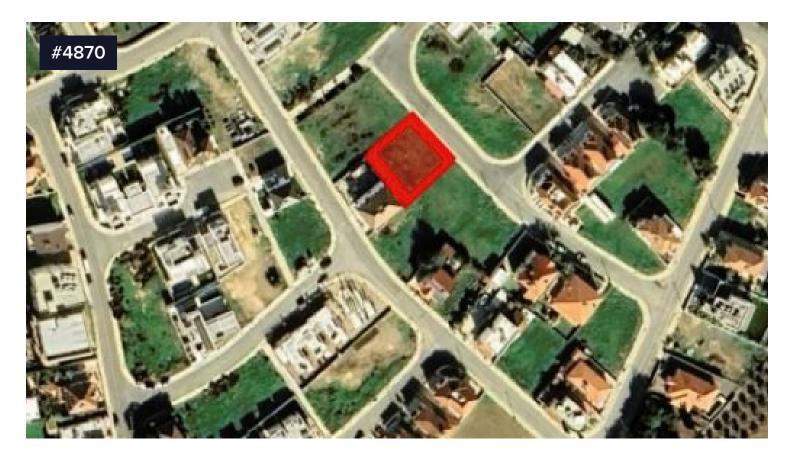

## **Residential Plot for Sale**

€125,000

Kiti, Larnaca

Residential building plot, which corresponds to an area of approximately 539 sqm is available for sale located in Kiti, Larnaca.

It is situated in quite area near to a plethora of amenities and services such as schools, banks, bakeries, supermarkets, and just a few minutes drive distance to the beach.

The property falls within Residential Zone H2 with a building coefficient of 90%, coverage of 50%, and permission for 2 floors (up to 8.3 meters) of construction.

Title deed is available.

Area

[ ] 539 m<sup>2</sup>