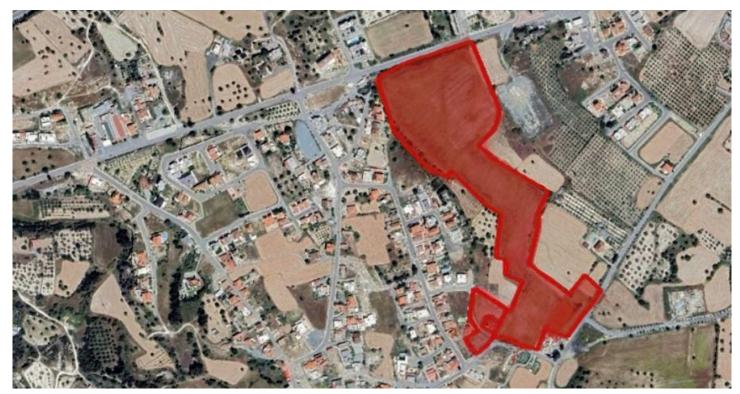

## Residential Field for Sale #4811

€2,560,000

ReThe property consists of 2 large adjacent fields totalling 65.177 sqm in the Alethriko Community in Larnaca District.

The property is very well located circa 370m from the Limassol – Larnaca Motorway very near to the motorway entrance/exit and 40m north from the Alethriko – Agglisides Road.

It has a rather irregular shape and benefits from road frontage of circa 215m along Anexartisia Avenue, Agiou Epifaniou Street and Kerinias Street.

The field with Reg. No 0/9938 falls into residential planning zone H2, whereas the asset with Reg. No 0/10310 falls into dual planning zone (H3 - 18.604 sqm and  $\Gamma$ 3 – 4. 474 sqm).