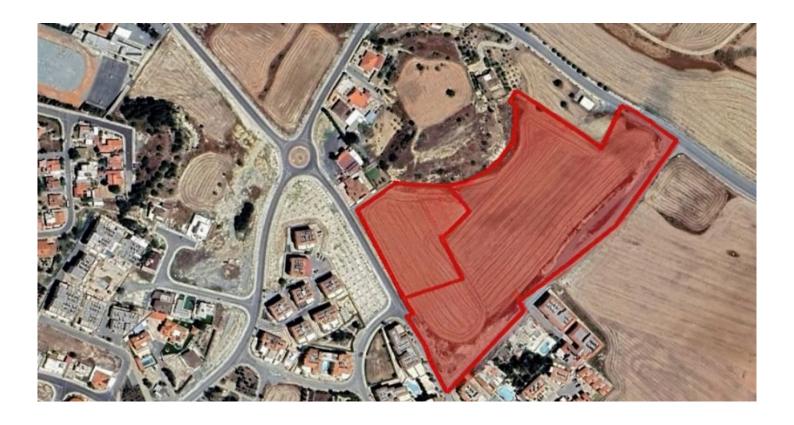

## Residential Field for Sale #4809

**€1,700,000** +VAT

This asset consists of two adjoining fields in Tersefanou, Larnaca.

The asset is located c. 530m northeast of the center of the village and 1.2 km north of the Kiti - Mazotos road.

The two fields have a total area of 34,043sqm, have a smooth sloping surface and benefit from c. 237 m road frontages.

The immediate area comprises of residential developments, as well as undeveloped plots of land.

The property is covered by all utility services (water, electricity and telecommunication).

The asset falls within planning zone H2 with 90% building density, 50% coverage, 2 floors and a maximum height of