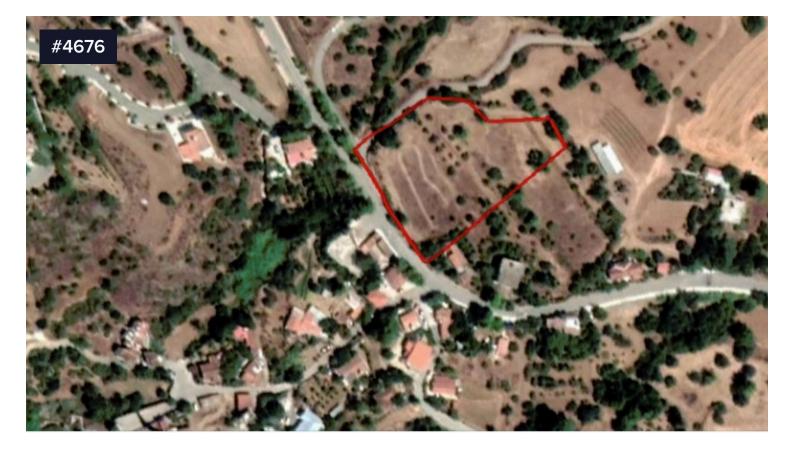

## €60,000 +vat

€80,000

♀ Lageia, Larnaca

This asset is a 1/2 share of a field in Lageia, Larnaca.

The asset is located c. 270m northeast of the village church and c. 1,8km northwest of Vavla village.

The asset totals c. 3,000sqm (1/2 share of 6,000sqm) and benefits from c. 75m road frontage. No distribution agreement is in place.

The immediate area comprises of residential developments.

The asset falls within residential planning zone H2 with 90% building density, 50% coverage, 2 floors and a maximum height of 8,3m.

Area **3000 m<sup>2</sup>** 