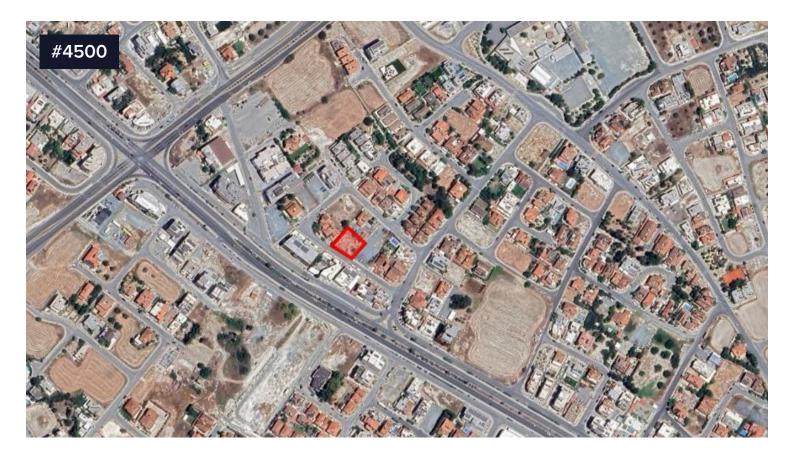

## ♀ Aradippou, Larnaca

Residential plot available for sale in Metropolis Mall area, Larnaca.

It is located close to a plethora of amenities and services such as shops, restaurants, cafes and supermarkets.

The location also offers very easy access into the highway network. However, being set off the main strip, the plot has an area of 709 sqm.

The property falls within residential planning zone K $\alpha$ 6 with a building density coefficient of 90%, coverage coefficient of 50% over 2 floors and 10 m maximum height.

The frontage is approximately 30m.

Area **[] 709 m<sup>2</sup>** 

Giorgos Yiorkas (+357) 99820194 gyiorkas@cypropertygroup.com

Messages and documents transmitted with this email may contain privileged / confidential information subject to legal privilege. If you are not the intended recipient, you may not use, copy, distribute or deliver to anyone this message (or any part of its contents) or take any action in reliance on it.